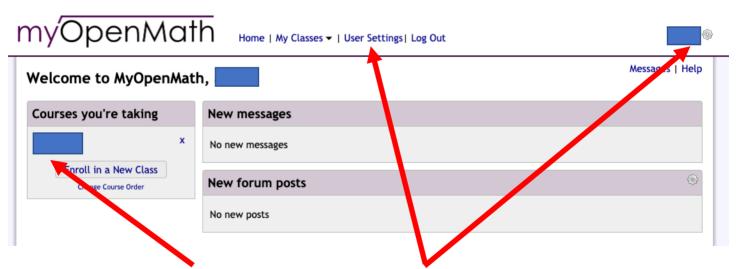

## myOpenMath

Insert your username and password created during the sign up.

You class now shows in the left. You setting can be change here.

Your class will look similar to the picture above. Each instructor will modify the settings differently.