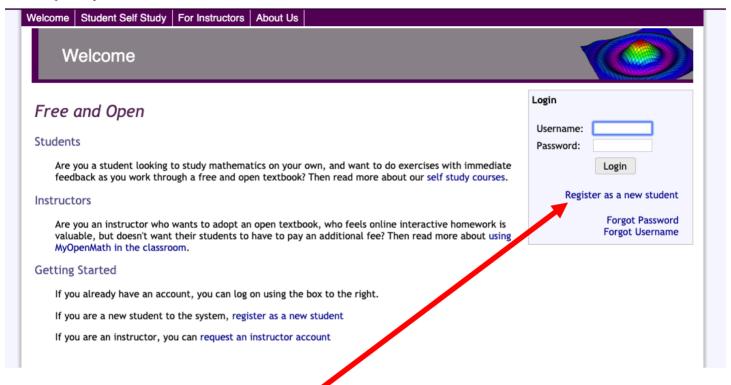

## myOpenMath

Hello,

Click on "Register as new student"

| my/OpenMo                                                         | ath     |                                   |
|-------------------------------------------------------------------|---------|-----------------------------------|
| Home > New Student Signup                                         |         |                                   |
| New Student Signup                                                |         |                                   |
| Enter a username. Use only numbers, letters, or the _ character.: |         | ←write this username              |
| Choose a password:                                                |         | ←write this password              |
| Confirm password:                                                 |         | ←confirm your password            |
| Enter First Name:                                                 |         | ←write your legal first name      |
| Enter Last Name:                                                  |         | ← write your legal last name      |
| Enter E-mail address:                                             |         | ←write the email you use          |
| Notify me by email when I receive a new message:                  |         | write the email you use           |
| I have read and agree to the<br>Terms of Use                      |         |                                   |
| Select the course you'd like to enroll in                         |         |                                   |
| My teacher gave me a course ID (enter below)                      |         | ←enter the course id given to you |
| Course ID:                                                        |         | By your instructor                |
| Enrollment Key:                                                   |         | ←enter enrollment key             |
|                                                                   | Sign Up | ← click on "sign up"              |
|                                                                   |         |                                   |