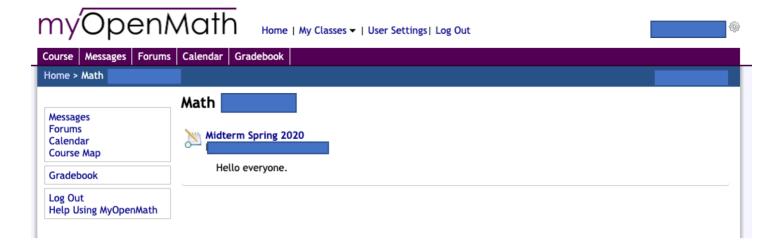

## myOpenMath

Insert your username and password created during the sign up.

You class now shows in the left. You setting can be change here.

Your class will look similar to the picture above. Each instructor will modify the settings differently.